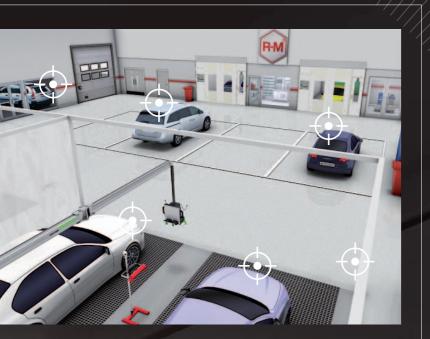

## TopScan: tailor-made diagnosis dedicated to workshop performance

Continuous improvement has become essential in order to remain competitive.

The aim: to enable you to quickly and sustainably increase your profitability

## A particularly beneficial analysis

and your competitiveness through effective action.

and practical experience.

1 Equipment, paint & consumables, processes and technical knowledge of the painters: each sector is "scanned" and more than 200 points analysed.

With TopScan, R-M performs a rapid and systematic diagnosis

To do this, your R-M consultant offers you all his expertise

of your paintshop (+/- 1/2 day depending on the size of the bodyshop).

- 2 The result of this audit: specific recommendations with an estimate of savings and possible gains.
- 3 Finally, your R-M consultant helps you to establish an action plan to achieve tangible results on your indicators.

Brightness measuring in spraybooth