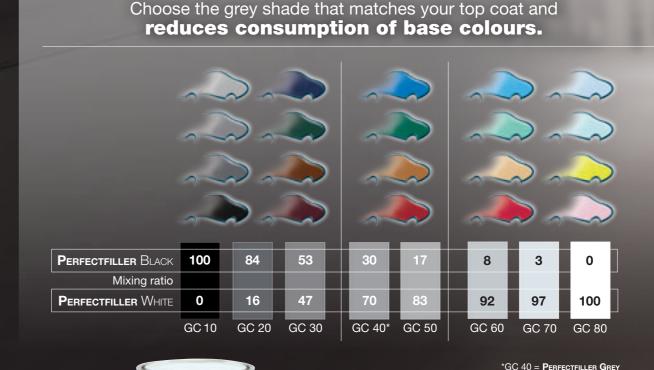

## Perfectfiller Black, White and Grey. The high quality, fast and efficient greyshade primer filler programme.

The Perfectfiller offer combines
Perfectfiller Black, White and Grey
to obtain the closest grey colour to maximise
the performance of the vehicle topcoat.
The Perfectfiller concept has established
itself as the industry standard in greyshade
primer fillers providing unbeatable coverage
for every topcoat colour.

Easy to use with a 100: 25: 25 ratio, the option of D70 or D80 hardeners and application in two or three coats, **Perfectfiller significantly reduces product consumption and application time**, while optimising the covering power of topcoats. **Perfectfiller**, the greyshade primer filler programme for painters who demand perfection!