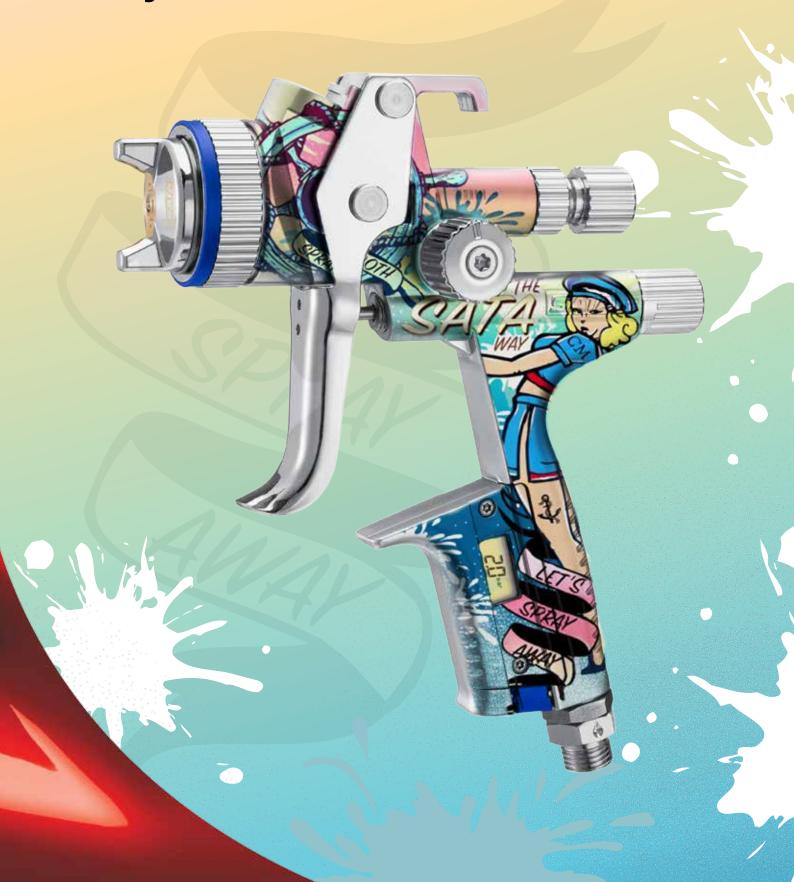

## SATAjet 5000 B Sailor – Spray away!

The SATAjet 5000 B Sailor was created as an entry for our 2016 Design Contest by Connie Manjavinos from Colorado (USA) who came in second place with her imaginative design. Inspired by classic Pin Up motifs and traditional tattoos, this colorful spray gun was developed in co-operation with graphic designer Bryson Kinslow. The launch of the "Sailor Lady" model will give all SATA fans the chance now to own this beautifully adorned spray gun.

The SATAjet 5000 B Sailor is, of course, a fully functional gun also suitable for daily use in the paint shop, due to its robust and attractive surface treatment.

Make sure to reserve one of these spray guns with your SATA dealer now!

The SATAjet 5000 B premium spray gun with a unique and colorful coating finish

 Available in non-digital and DIGITAL® version, in HVLP and RP technology – while supplies last

■ Time-limited special edition