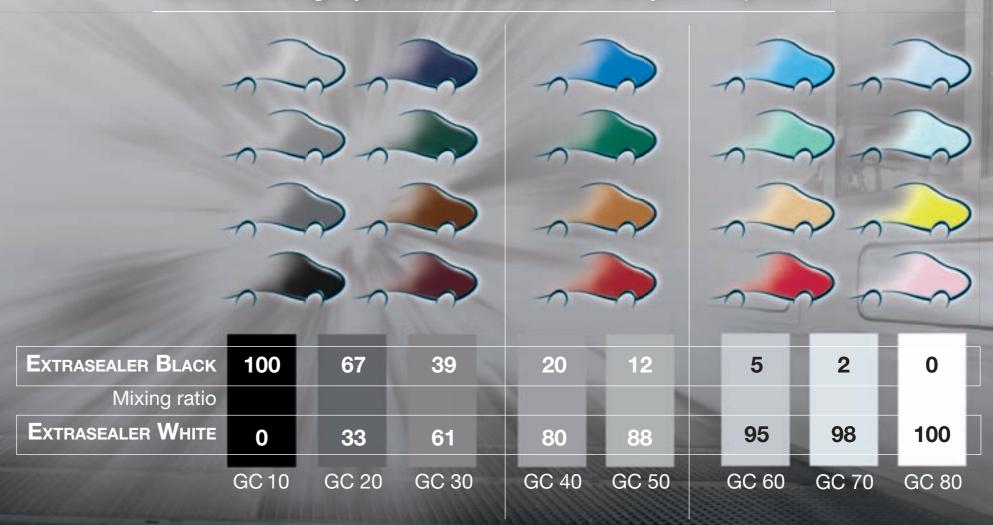

EXTRASEALER WHITE and EXTRASEALER BLACK have the same properties as the other R-M sealers, as well as the same mixing ratios, application techniques, and drying times.

Select the grey shade that matches your topcoat