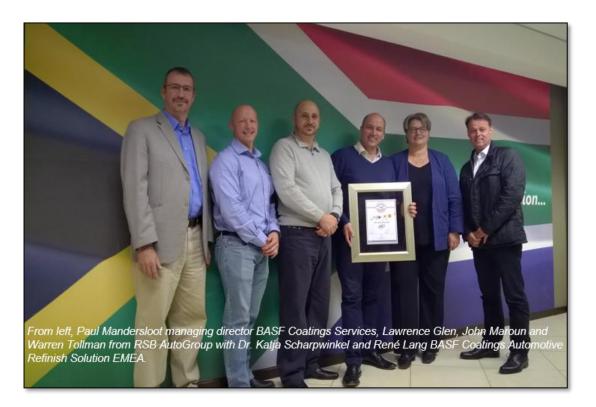

## RSB AWARDED DISTRIBUTOR EXCELLENCE AWARD

RSB AutoGroup, BASF's R-M® premium paint distributor in South Africa, was recently awarded the EMEA Distributor Excellence award. The accolade was in honour of RSB's achievement in becoming the largest distributor of the R-M® paint brand in BASF's EMEA (Europe Middle East and Africa) region for 2015.

Dr. Katja Scharpwinkel, senior-vice president for BASF Coatings Automotive Refinish Solution EMEA who presented the award together with René Lang, vice president BASF Coatings Automotive Refinish Solution Sales Management EMEA said, "RSB is an extremely well managed distributor which puts a strong focus on their customers, making the R-M® brand a good fit in what they value. RSB also has an incredible growth story were many distributors have not been able to achieve what they have achieved over the last few years."

RSB has been distributing R-M® in South Africa since 2010 and has grown the brand within the country with branches now found in Johannesburg, Cape Town, Durban and Bloemfontein.

**Perfection made simple** 